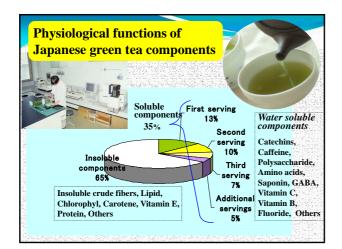

hypertensive                                                                                                                                                                                                |  |  |  |  |
| Flavonoids                                      | 0.6~0.7%   | Halitosis prevention                                                                                                                                                                                             |  |  |  |  |
| Theanine                                        | 0.6~2%     | Anti hypertensive                                                                                                                                                                                                |  |  |  |  |











# Epidemiological studies on correlation between green tea intake and the risk of human cancer

| Study type            | Cohort         |                   | Case-control   |                   |                                                    |
|-----------------------|----------------|-------------------|----------------|-------------------|----------------------------------------------------|
| Study type -          | Risk reduction | No risk reduction | Risk reduction | No risk reduction |                                                    |
| Colon                 | 3              | 6                 | 4              | 3                 | Cohort study:                                      |
| Lung                  | 0              | 4                 | 2              | 3