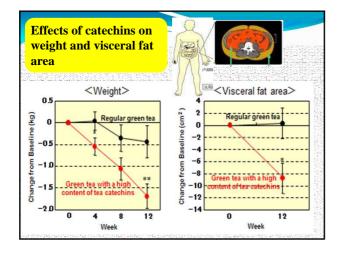

|
| Kidney and<br>bladder | 0              | 1                 | 1              | 4                 | two existing groups<br>differing in outcome are    |
| liver                 | 1              | 0                 | 0              | 0                 | identified and compared                            |
| Endometrium           | 0              | 0                 | 2              | 1                 | on the basis of some                               |
| Thyroid               | 1              | 1                 | 0              | 0                 | supposed causal attribute.                         |
| Blood                 | 1              | 0                 | 0              | 0                 |                                                    |