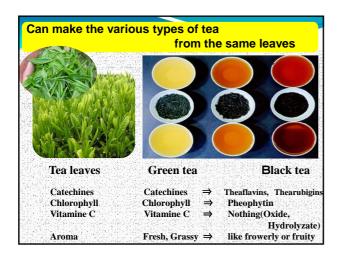

Anti hypertensive                                                                                                                                                                                                |  |  |  |  |
| Flavonoids                                      | 0.6~0.7%   | Halitosis prevention                                                                                                                                                                                             |  |  |  |  |
| Theanine                                        | 0.6~2%     | Anti hypertensive                                                                                                                                                                                                |  |  |  |  |











# Epidemiological studies on correlation between green tea intake and the risk of human cancer

| Study type            | Cohort         |                   | Case-control   |                   |                                                    |
|-----------------------|----------------|-------------------|----------------|-------------------|----------------------------------------------------|
| Study type -          | Risk reduction | No risk reduction | Risk reduction | No risk reduction |                                                    |
| Colon                 | 3              | 6                 | 4              | 3                 | Cohort study:                                      |
| Lung                  | 0              | 4                 | 2              | 3