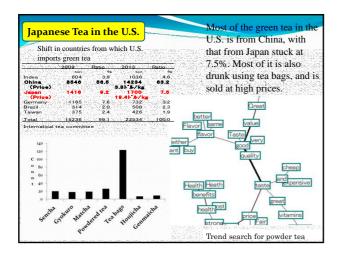

| Zhejiang University     China                                                                                                         |  |  |



























|                          | nt Characto<br>n of Japane     |                                                                       | tea Carta                                    |  |  |
|--------------------------|--------------------------------|-----------------------------------------------------------------------|----------------------------------------------|--|--|
|                          |                                |                                                                       | Encircles of discussion prior text           |  |  |
| Primary <b>Nutrition</b> | Nutritional                    | Vitamins                                                              | VitaminC, VitaminE, $\beta$<br>Carotene,     |  |  |
| Function                 | Function