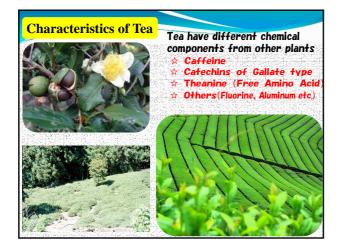

|                          | nt Characto<br>n of Japane     |                                                                       | tea Carta                                    |  |  |
|--------------------------|--------------------------------|-----------------------------------------------------------------------|----------------------------------------------|--|--|
|                          |                                |                                                                       | Encircles of discussion prior text           |  |  |
| Primary <b>Nutrition</b> | Nutritional                    | Vitamins                                                              | VitaminC, VitaminE, $\beta$<br>Carotene,     |  |  |
| Function                 | Function                       | Minerals                                                              | Potassium, Posphorus, Zinc,<br>Manganese etc |  |  |
|                          | Taste                          | Theanine, Amino acid,<br>Catechins, Caffeine etc                      |                                              |  |  |
| Secondary                | Sensory                        | Aroma                                                                 | Terpene, Alcohol, Ester etc                  |  |  |
| Function                 | Function                       | Color                                                                 | Flavonol, Theaflavins,<br>Chlorophyll        |  |  |
| Tertiary<br>Function     | Body<br>Modulating<br>Function | Catechins, Flavonol, Caffeine, Vitamins,<br>Amino acid, Minerals etc. |                                              |  |  |

| Physiological functions of green tea components |            |                                                                                                                                                                                                                  |  |  |  |  |
|-------------------------------------------------|------------|------------------------------------------------------------------------------------------------------------------------------------------------------------------------------------------------------------------|--|--|--|--|
| 146.0169.003.0104                               |            | en nomen om en nomen neder til der meden en der etter ett                                                                                                  |  |  |  |  |
| Green Tea<br>Components                         | Contents   | Functions                                                                                                                                                                                                        |  |  |  |  |
| Catechins                                       | 10~18%     | Anti-oxidative, radioprotective, Anti-<br>mutagenic, Anti-tumor, Enzyme<br>inhibitory, Anti-hypercholesterolemic,<br>Anti-hyperglycemic, Fat reducing, Anti-<br>hypertensive, Anti-ulcer, Anti-bacterial<br>etc. |  |  |  |  |
| Caffeine                                        | 3~4%       | Removal of fatigue, Sleepy feeling, Diuretic etc.                                                                                                                                                                |  |  |  |  |
| Vitamin C                                       | 150~250mg% | Removal of stress, Cold prevention                                                                                                                                                                               |  |  |  |  |
| Vitamin B                                       | 1.4mg%     | Excitometabolic action of carbohydrates and amino acids                                                                                                                                                          |  |  |  |  |
| Vitamin E                                       | 25~70mg%   | Anti oxidative, Aging prevention                                                                                                                                                                                 |  |  |  |  |
| γ amino<br>butyric acid                         | 0.1~0.2%   | Anti hypertensive                                                                                                                                                                                                |  |  |  |  |
| Flavonoids                                      | 0.6~0.7%   | Halitosis prevention                                                                                                                                                                                             |  |  |  |  |
| Theanine                                        | 0.6~2%     | Anti hypertensive                                                                                                                                                                                                |  |  |  |  |