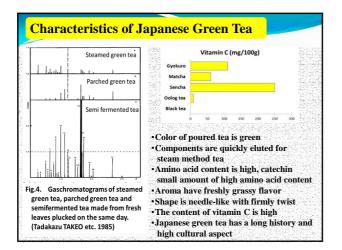

| Zhejiang University     China                                                                                                         |  |  |



























|                          | nt Characto<br>n of Japane     |                                                                       | tea Carta                                    |  |  |
|--------------------------|--------------------------------|-----------------------------------------------------------------------|----------------------------------------------|--|--|
|                          |                                |                                                                       | Encircles of discussion prior text           |  |  |
| Primary <b>Nutrition</b> | Nutritional                    | Vitamins                                                              | VitaminC, VitaminE, $\beta$<br>Carotene,     |  |  |
| Function                 | Function