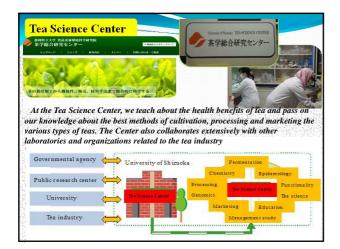

| Zhejiang University     China                                                                                                         |  |  |



























|                          | nt Characto<br>n of Japane     |                                                                       | tea Carta                                    |  |  |
|--------------------------|--------------------------------|-----------------------------------------------------------------------|----------------------------------------------|--|--|
|                          |                                |                                                                       | Encircles of discussion prior text           |  |  |
| Primary <b>Nutrition</b> | Nutritional                    | Vitamins                                                              | VitaminC, VitaminE, $\beta$<br>Carotene,     |  |  |
| Function                 |