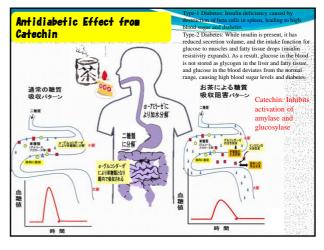

|
| Kidney and<br>bladder | 0              | 1                 | 1              | 4                 | two existing groups<br>differing in outcome are    |
| liver                 | 1              | 0                 | 0              | 0                 | identified and compared                            |
| Endometrium           | 0              | 0                 | 2              | 1                 | on the basis of some                               |
| Thyroid               | 1              | 1                 | 0              | 0                 | supposed causal attribute.                         |
| Blood                 | 1              | 0                 | 0              | 0                 |                                                    |