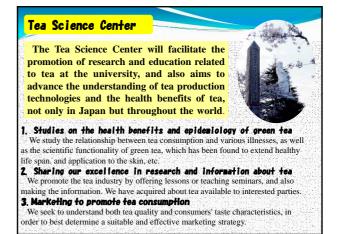

| Zhejiang University     China                                                                                                         |  |  |



























|                          | nt Characto<br>n of Japane     |                                                                       | tea Carta                                    |  |  |
|--------------------------|--------------------------------|-----------------------------------------------------------------------|----------------------------------------------|--|--|
|                          |                                |                                                                       | Encircles of discussion prior text           |  |  |
| Primary <b>Nutrition</b> | Nutritional                    | Vitamins                                                              | VitaminC, VitaminE, $\beta$<br>Carotene,     |  |  |
| Function