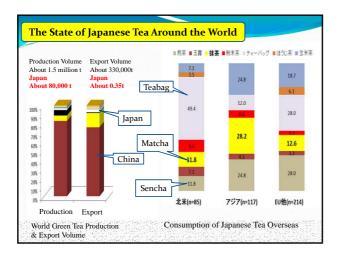

| Zhejiang University     China                                                                                                         |  |  |



























|                          | nt Characto<br>n of Japane     |                                                                       | tea Carta                                    |  |  |
|--------------------------|--------------------------------|-----------------------------------------------------------------------|----------------------------------------------|--|--|
|                          |                                |                                                                       | Encircles of discussion prior text           |  |  |
| Primary <b>Nutrition</b> | Nutritional                    | Vitamins                                                              | VitaminC, VitaminE, $\beta$<br>Carotene,     |  |  |
| Function                 | Function