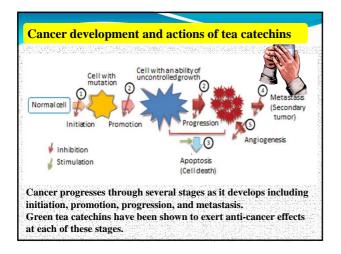

ertensive                                                                                                                                                                                                |  |  |  |  |
| Flavonoids                                      | 0.6~0.7%   | Halitosis prevention                                                                                                                                                                                             |  |  |  |  |
| Theanine                                        | 0.6~2%     | Anti hypertensive                                                                                                                                                                                                |  |  |  |  |











# Epidemiological studies on correlation between green tea intake and the risk of human cancer

| Study type            | Cohort         |                   | Case-control   |                   |                                                    |
|-----------------------|----------------|-------------------|----------------|-------------------|----------------------------------------------------|
| Study type -          | Risk reduction | No risk reduction | Risk reduction | No risk reduction |                                                    |
| Colon                 | 3              | 6                 | 4              | 3                 | Cohort study:                                      |
| Lung                  | 0              | 4                 | 2              | 3