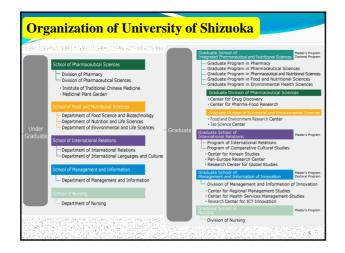

resources who contribute to society. Research

Aware of being the highest educational institution in Shizuoka Prefecture, we will gather highlevel, original academics and promote research that gets international recognition.

## Contributions to the Community

In response to citizen mandates, we will promote ties with the prefectural government and local industry, providing results to the community through research made possible by excellent education and academics.

#### International Exchange

We will actively take in students and researchers from foreign countries, and by spreading information across the world, strongly promote international relations in Shizuoka Prefecture.

The University of Shizuoka aims to utilize academic and personnel resources to their maximum hieve these goals



## **Research** activities

ation and research leading to longer, h w faces a crisis in the form of a globally unprecedented super-aged society. This ha





Ed



| ter-university Agreements