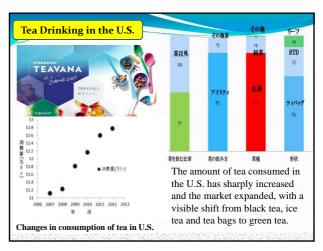

| Zhejiang University     China                                                                                                         |  |  |



























|                          | nt Characto<br>n of Japane     |                                                                       | tea Carta                                    |  |  |
|--------------------------|--------------------------------|-----------------------------------------------------------------------|----------------------------------------------|--|--|
|                          |                                |                                                                       | Encircles of discussion prior text           |  |  |
| Primary <b>Nutrition</b> | Nutritional                    | Vitamins                                                              | VitaminC, VitaminE, $\beta$<br>Carotene,     |  |  |
| Function                 | Function