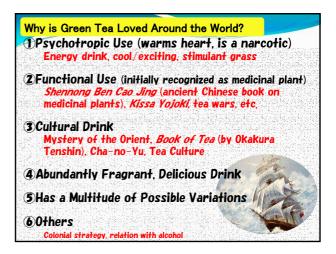

| Zhejiang University     China                                                                                                         |  |  |



























|                          | nt Characto<br>n of Japane     |                                                                       | tea Carta                                    |  |  |
|--------------------------|--------------------------------|-----------------------------------------------------------------------|----------------------------------------------|--|--|
|                          |                                |                                                                       | Encircles of discussion prior text           |  |  |
| Primary <b>Nutrition</b> | Nutritional                    | Vitamins                                                              | VitaminC, VitaminE, $\beta$<br>Carotene,     |  |  |
| Function                 | Function