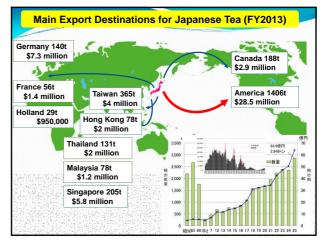

| Zhejiang University     China                                                                                                         |  |  |



























|                          | nt Characto<br>n of Japane     |                                                                       | tea Carta                                    |  |  |
|--------------------------|--------------------------------|-----------------------------------------------------------------------|----------------------------------------------|--|--|
|                          |                                |                                                                       | Encircles of discussion prior text           |  |  |
| Primary <b>Nutrition</b> | Nutritional                    | Vitamins                                                              | VitaminC, VitaminE, $\beta$<br>Carotene,     |  |  |
| Function                 | Function