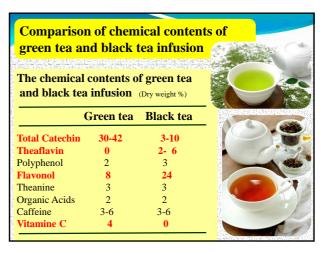

ti hypertensive                                                                                                                                                                                                |  |  |  |  |
| Flavonoids                                      | 0.6~0.7%   | Halitosis prevention                                                                                                                                                                                             |  |  |  |  |
| Theanine                                        | 0.6~2%     | Anti hypertensive                                                                                                                                                                                                |  |  |  |  |











# Epidemiological studies on correlation between green tea intake and the risk of human cancer

| Study type            | Cohort         |                   | Case-control   |                   |                                                    |
|-----------------------|----------------|-------------------|----------------|-------------------|----------------------------------------------------|
| Study type -          | Risk reduction | No risk reduction | Risk reduction | No risk reduction |                                                    |
| Colon                 | 3              | 6                 | 4              | 3                 | Cohort study:                                      |
| Lung                  | 0              | 4                 | 2              | 3