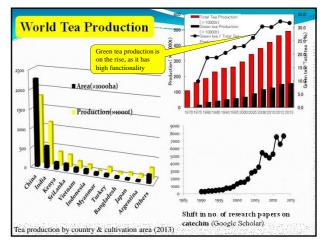

| Zhejiang University     China                                                                                                         |  |  |



























|                          | nt Characto<br>n of Japane     |                                                                       | tea Carta                                    |  |  |
|--------------------------|--------------------------------|-----------------------------------------------------------------------|----------------------------------------------|--|--|
|                          |                                |                                                                       | Encircles of discussion prior text           |  |  |
| Primary <b>Nutrition</b> | Nutritional                    | Vitamins                                                              | VitaminC, VitaminE, $\beta$<br>Carotene,     |  |  |
| Function                 | Funct